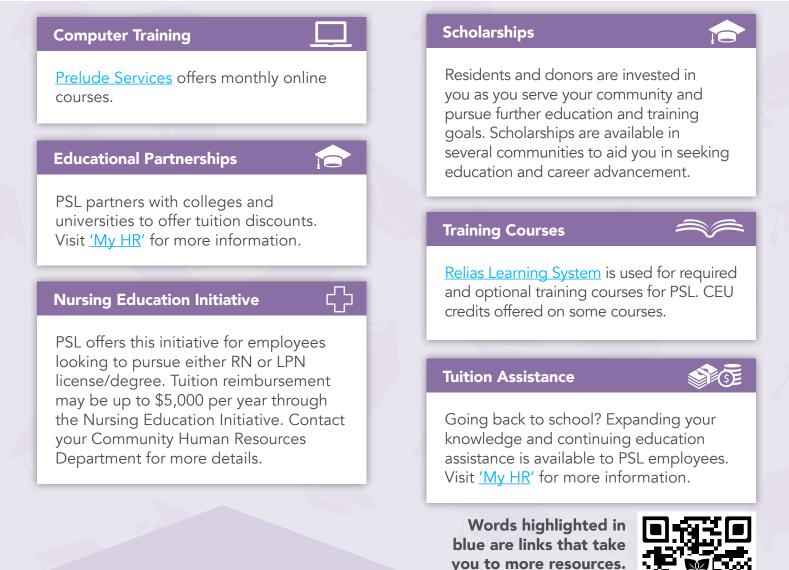

### PRESBYTERIAN SENIOR LIVING PSL PERKS OVERVIEW EDUCATION & CAREER DEVELOPMENT

| ~ |  |
|---|--|
|   |  |

PRESBYTERIAN SENIOR LIVING My HR

'My HR' gives employees access to a PSL portal 24/7 to access paystubs, enroll in benefits, review the latest PSL news & information, view Ultipro Time & Attendance (UTA), and much more! There is also a 'My HR' app and UKG Wallet app for smart phones/devices. For more information on PSL Benefits visit: <u>www.psl.org/benefits</u>